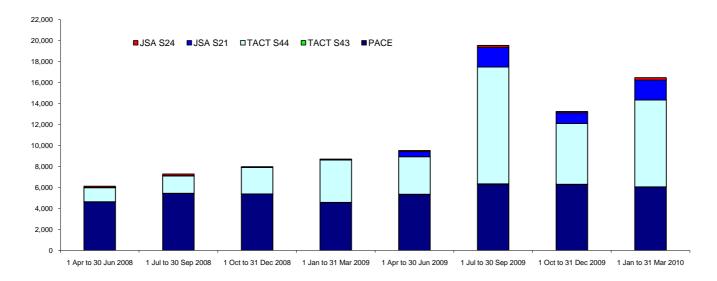

# Section 2: Frequency of Use of Each Legislative Power

This section highlights the number of times each legislative power was used. Note: As a person can be stopped and searched/ questioned under a combination of Terrorism Act and Justice & Security Act legislative powers, there will be some duplication in the following table. (i.e. these individuals are included in Terrorism Act statistics **and** Justice and Security Act statistics)

|                                                               |                         |                         | 2008/09 |                         |                  | 2009/10                 |        |                         |        |                  |
|---------------------------------------------------------------|-------------------------|-------------------------|---------|-------------------------|------------------|-------------------------|--------|-------------------------|--------|------------------|
|                                                               | 1 Apr to 30<br>Jun 2008 | 1 Jul to 30<br>Sep 2008 |         | 1 Jan to 31<br>Mar 2009 | 2008/09<br>Total | 1 Apr to 30<br>Jun 2009 |        | 1 Oct to 31<br>Dec 2009 |        | 2009/10<br>Total |
| Number of persons stopped and searched under PACE             | 4,626                   | 5,437                   | 5,380   | 4,568                   | 20,011           | 5,346                   | 6,312  | 6,286                   | 6,046  | 23,990           |
| Number of persons stopped and searched under TACT S43         | 16                      | 9                       | 13      | 18                      | 56               | 15                      | 34     | 27                      | 21     | 97               |
| Number of persons stopped and searched under TACT S44         | 1,341                   | 1,657                   | 2,524   | 4,026                   | 9,548            | 3,571                   | 11,136 | 5,786                   | 8,277  | 28,770           |
| Number of persons stopped and questioned under JSA Section 21 | 28                      | 31                      | 14      | 39                      | 112              | 494                     | 1,874  | 1,027                   | 1,890  | 5,285            |
| Number of persons stopped and searched under JSA Section 24   | 109                     | 154                     | 55      | 54                      | 372              | 96                      | 179    | 118                     | 228    | 621              |
| Total Stop and Search/Questions*                              | 6,120                   | 7,288                   | 7,986   | 8,705                   | 30,099           | 9,522                   | 19,535 | 13,244                  | 16,462 | 58,763           |

#### Number of stop and search/questions under PACE, Terrorism Act and Justice and Security Act - Trend Information

\* Please note that this is not the total number of persons stopped and searched/questioned as a stop and search/question can be carried out under two different legislations e.g. TACT S44 and JSAS21