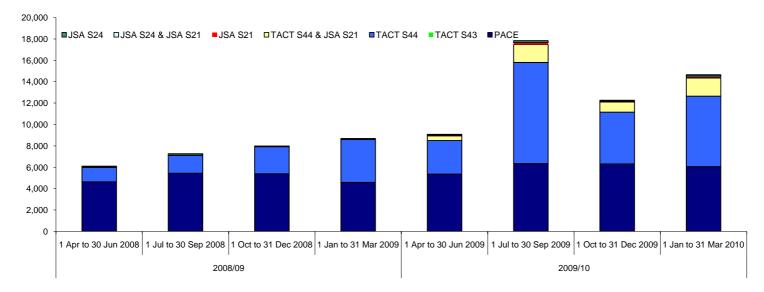

# Section 1: Persons Stopped and Searched

This section highlights the numbers of persons stopped and searched/questioned by each legislative power (or combination of powers)

| Number of persons stopped and searched/questioned by each legislation used |
|----------------------------------------------------------------------------|
|----------------------------------------------------------------------------|

|                                                                                           |             | 200         | 8/09        |             |         | 2009/10     |             |             |          |         |
|-------------------------------------------------------------------------------------------|-------------|-------------|-------------|-------------|---------|-------------|-------------|-------------|----------|---------|
|                                                                                           | 1 Apr to 30 | 1 Jul to 30 | 1 Oct to 31 | 1 Jan to 31 | 2008/09 | 1 Apr to 30 | 1 Jul to 30 | 1 Oct to 31 |          | 2009/10 |
|                                                                                           | Jun 2008    | Sep 2008    | Dec 2008    | Mar 2009    | Total   | Jun 2009    | Sep 2009    | Dec 2009    | Mar 2010 | Total   |
| Number of persons stopped and searched under PACE                                         | 4,626       | 5,437       | 5,380       | 4,568       | 20,011  | 5,346       | 6,312       | 6,286       | 6,046    | 23,990  |
| Number of persons stopped and searched under TACT S43                                     | 16          | 9           | 13          | 18          | 56      | 15          | 34          | 27          | 21       | 97      |
| Number of persons stopped and searched under TACT S44                                     | 1,341       | 1,657       | 2,524       | 4,006       | 9,528   | 3,143       | 9,460       | 4,841       | 6,586    | 24,030  |
| Number of persons stopped and searched/questioned under TACTS44 and JSA Section 21        | -           | -           | -           | 20          | 20      | 428         | 1,676       | 945         | 1,691    | 4,740   |
| Number of persons stopped and questioned under JSA Section 21                             | 14          | 13          | 14          | 19          | 60      | 56          | 184         | 54          | 83       | 377     |
| Number of persons stopped and searched/questioned under JSA Section 24 and JSA Section 21 | 14          | 18          | -           | -           | 32      | 10          | 14          | 28          | 116      | 168     |
| Number of persons stopped and searched under JSA Section 24                               | 95          | 136         | 55          | 54          | 340     | 86          | 165         | 90          | 112      | 453     |
| Total Persons stopped and searched/questioned*                                            | 6,106       | 7,270       | 7,986       | 8,685       | 30,047  | 9,084       | 17,845      | 12,271      | 14,655   | 53,855  |

\* The above table presents the number of stop and search/questions by each legislation including those stop and searches which have used multiple legislations e.g. TACT S44 and JSA S21.