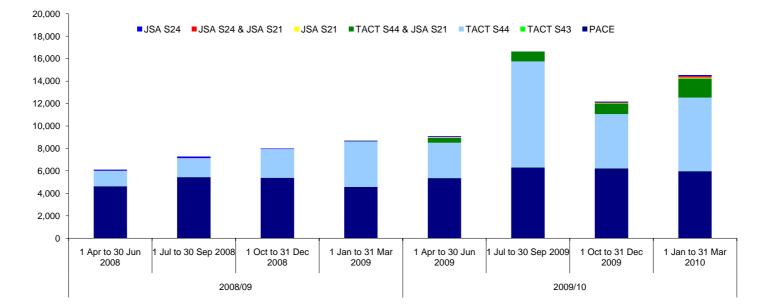

# Section 1: Persons Stopped and Searched

This section highlights the numbers of persons stopped and searched/questioned by each legislative power (or combination of powers)

|                                                                                           |                         | 200                     | 8/09                    |                         |                         | 2009                    | 9/10                    |                         |
|-------------------------------------------------------------------------------------------|-------------------------|-------------------------|-------------------------|-------------------------|-------------------------|-------------------------|-------------------------|-------------------------|
|                                                                                           | 1 Apr to 30<br>Jun 2008 | 1 Jul to 30<br>Sep 2008 | 1 Oct to 31<br>Dec 2008 | 1 Jan to 31<br>Mar 2009 | 1 Apr to 30<br>Jun 2009 | 1 Jul to 30<br>Sep 2009 | 1 Oct to 31<br>Dec 2009 | 1 Jan to 31<br>Mar 2010 |
| Number of persons stopped and searched under PACE                                         | 4,626                   | 5,437                   | 5,380                   | 4,568                   | 5,346                   | 6,287                   | 6,200                   | 5,960                   |
| Number of persons stopped and searched under TACT S43                                     | 16                      | 9                       | 13                      | 18                      | 15                      | 34                      | 27                      | 21                      |
| Number of persons stopped and searched under TACT S44                                     | 1,339                   | 1,657                   | 2,524                   | 4,006                   | 3,143                   | 9,427                   | 4,832                   | 6,549                   |
| Number of persons stopped and searched/questioned under TACTS44 and JSA Section 21        | -                       | -                       | -                       | 20                      | 429                     | 1,676                   | 945                     | 1,691                   |
| Number of persons stopped and questioned under JSA Section 21                             | 14                      | 13                      | 14                      | 19                      | 56                      | 184                     | 54                      | 83                      |
| Number of persons stopped and searched/questioned under JSA Section 24 and JSA Section 21 | 14                      | 18                      | -                       | -                       | 10                      | 14                      | 28                      | 116                     |
| Number of persons stopped and searched under JSA Section 24                               | 95                      | 136                     | 55                      | 54                      | 86                      | 165                     | 88                      | 113                     |
| Total Persons stopped and searched/questioned*                                            | 6,104                   | 7,270                   | 7,986                   | 8,685                   | 9,085                   | 17,787                  | 12,174                  | 14,533                  |

Number of persons stopped and searched/questioned by each legislation used

\* The above table presents the number of stop and search/questions by each legislation including those stop and searches which have used multiple legislations e.g. TACT S44 and JSA S21.

#### Key Statistics - 1st January to 31st March 2010

- During the period 1st January to 31st March 2010, 14,533 persons were stopped and searched/questioned. This is an increase of 2,359 (19.4%) on the previous quarter but is down by 3,254 (18.3%) on the quarter 2 figure (when Operation Descent took place). It is also an increase of 67.3% on the same period last year.
- > There were 5,960 persons stopped and searched under PACE of whom 498 persons were arrested.
- > 8,240 persons were stopped and searched under Section 44 of the Terrorism Act. There were 56 persons subsequently arrested.
- > Under the Justice and Security Act, 1,890 persons were stopped and questioned under JSA Section 21 of whom 10 persons were subsequently arrested and 229 persons were stopped and searched under JSA Section 24, of whom 5 people were subsequently arrested.
- Note: The figures for previous Quarters may differ from earlier reports as they have been revised to include late returns and to exclude any duplicates.