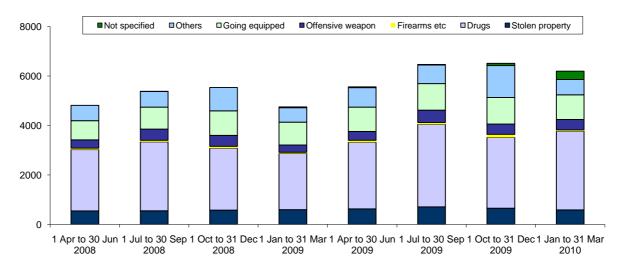

^ Note the total for previous quarters have changed due to the submission of late forms since the last report was issued.

|                  |          |                 |          | 2008             | /09      |                 |          |                 |          |                   |          | 200             | 9/10     |                   |          |                   |
|------------------|----------|-----------------|----------|------------------|----------|-----------------|----------|-----------------|----------|-------------------|----------|-----------------|----------|-------------------|----------|-------------------|
|                  |          | o 30 Jun<br>008 |          | o 30 Sep<br>2008 |          | o 31 Dec<br>008 |          | o 31 Mar<br>009 |          | to 30 Jun<br>2009 |          | o 30 Sep<br>009 |          | to 31 Dec<br>2009 |          | to 31 Mar<br>2010 |
|                  | Searches | Arrests         | Searches | Arrests          | Searches | Arrests         | Searches | Arrests         | Searches | Arrests           | Searches | Arrests         | Searches | Arrests           | Searches | Arrests           |
| Stolen property  | 550      | 76              | 585      | 94               | 587      | 102             | 594      | 104             | 629      | 109               | 709      | 111             | 657      | 85                | 585      | 93                |
| Drugs            | 2,492    | 176             | 2,917    | 202              | 2546     | 158             | 2271     | 159             | 2,691    | 189               | 3,334    | 179             | 2,861    | 152               | 3,181    | 173               |
| Firearms etc     | 60       | 6               | 72       | 4                | 83       | 9               | 51       | 5               | 80       | 10                | 79       | 12              | 127      | 8                 | 57       | 14                |
| Offensive weapon | 338      | 42              | 472      | 72               | 456      | 73              | 296      | 42              | 360      | 59                | 496      | 58              | 414      | 45                | 420      | 65                |
| Going equipped   | 774      | 52              | 924      | 73               | 1000     | 109             | 922      | 50              | 983      | 90                | 1,072    | 67              | 1,073    | 69                | 996      | 77                |
| Others           | 625      | 87              | 669      | 73               | 972      | 63              | 583      | 67              | 784      | 86                | 755      | 101             | 1,293    | 84                | 625      | 97                |
| Not specified    |          |                 | 7        | -                | -        | -               | 32       | 3               | 33       | 1                 | 24       | 1               | 87       | 4                 | 328      | 11                |
| TOTAL PERSONS*   | 4,626    | 415 (9.0%)      | 5,437    | 492 (9.0%)       | 5,272    | 487 (9.2%)      | 4,568    | 415 (9.1%)      | 5,346    | 507 (9.5%)        | 6,287    | 511 (8.1%)      | 6,200    | 428 (6.9%)        | 5,960    | 498 (8.4%)        |

Number of persons stopped and searched under PACE and subsequent arrests by reason for search - Trend Information

\*Note: As a person can be stopped/searched for more than one reason, the number of stop/ searches by reason does not sum to the total number of persons stopped/searched. Similarly the total arrests by reason will not add up to the total number of persons arrested