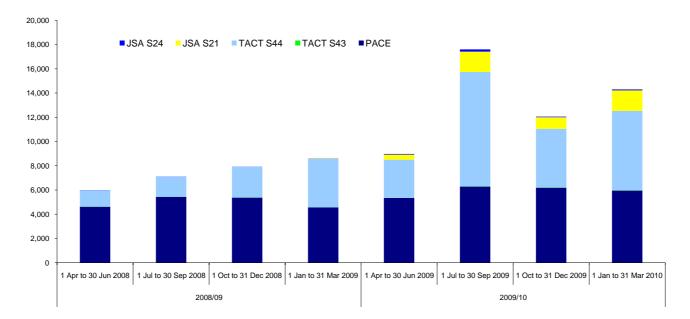

|                                                                   |                         | 200                     | 8/09                    |                         |                         | 200                     | 9/10                    |                         |
|-------------------------------------------------------------------|-------------------------|-------------------------|-------------------------|-------------------------|-------------------------|-------------------------|-------------------------|-------------------------|
|                                                                   | 1 Apr to 30<br>Jun 2008 | 1 Jul to 30<br>Sep 2008 | 1 Oct to 31<br>Dec 2008 | 1 Jan to 31<br>Mar 2009 | 1 Apr to 30<br>Jun 2009 | 1 Jul to 30<br>Sep 2009 | 1 Oct to 31<br>Dec 2009 | 1 Jan to 31<br>Mar 2010 |
| Number of persons stopped and searched under PACE                 | 4,626                   | 5,437                   | 5,380                   | 4,568                   | 5,346                   | 6,287                   | 6,200                   | 5,960                   |
| Number of persons stopped and searched under TACT S43             | 16                      | 9                       | 13                      | 18                      | 15                      | 34                      | 27                      | 21                      |
| Number of persons stopped and searched under TACT S44             | 1,341                   | 1,657                   | 2,524                   | 4,026                   | 3,572                   | 11,103                  | 5,777                   | 8,240                   |
| Number of persons stopped and questioned under JSA Section 21** ^ | 28                      | 31                      | 14                      | 39                      | 495                     | 1,874                   | 1,027                   | 1,890                   |
| Number of persons stopped and searched under JSA Section 24** ^   | 111                     | 154                     | 55                      | 54                      | 96                      | 179                     | 116                     | 229                     |
| Total Stop and Search/Questions*                                  | 6,122                   | 7,288                   | 7,986                   | 8,705                   | 9,524                   | 19,477                  | 13,147                  | 16,340                  |

Number of stop and search/questions under PACE, Terrorism Act and Justice and Security Act - Trend Information

\* Please note that this is not the total number of persons stopped and searched/questioned as a stop and search/question can be carried out under two different legislations e.g. TACT S44 and JSAS21